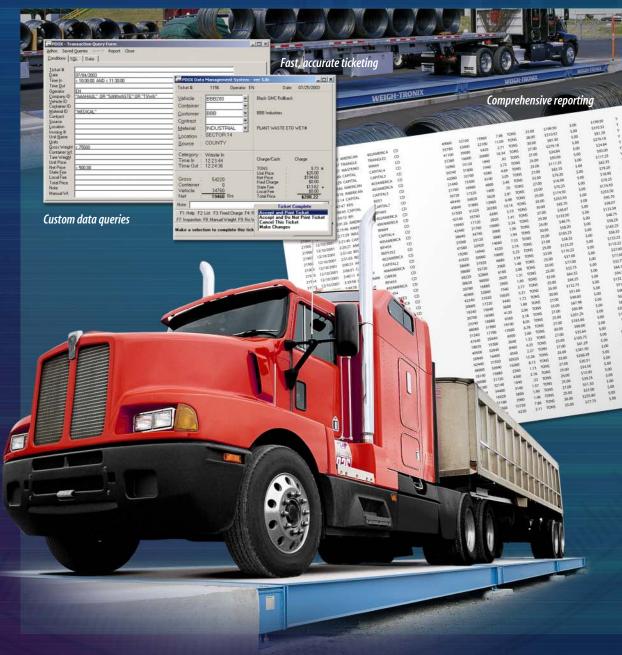

## Comprehensive

Loaded with features, the PDOX System provides truck scale users with all of the tools needed to quickly process truck weighing, process inbound/outbound truck transactions, capture essential transaction information and provide powerful reporting capabilities. While powerful, the PDOX System is designed for maximum ease of use, with intuitive screens and short-cut keys to speed up all operations and to reduce operator training time.

**Reports** – Comprehensive standard report system. User guided Report and Graph Wizard. Ad-hoc Query system for user definable custom reports.

**Invoicing** – Produces ready to mail invoices for any time period: daily, weekly, monthly, etc.

**Security** – Five level user password system. Tracks and records all user actions in system log files.

**Transaction Speed** – Perform data entry, weighment, ticket print, and data store in a matter of seconds.